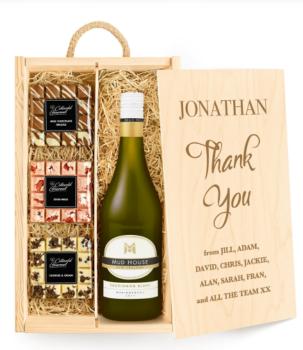

## Personalised Chocolate Tasting Experience With White Wine

## Contents:

Protective Cardboard Outer (370 x 310 x 240 mm) • Mud House, Marlborough Sauvignon
Blanc, New Zealand, 75cl (x1) • The Cotswold Gourmet, "Cookies & Cream" White
Chocolate Bar, 100g (x1) • The Cotswold Gourmet, Milk Chocolate Drizzle Bar, 100g (x1)
The Cotswold Gourmet, "Eton Mess" Strawberries & Cream Chocolate Bar, 100g (x1)

- Product Code: AYR-AM-391-BES (2021)
- Packed Weight: 4.7kg
- Packed Dimensions: 200 x 100 x 100 mm
- Delivery: Available between 3rd January – 5th November
- Contains alcohol

Web Price: £52.40 (including £8.74 VAT. Excl. Delivery)