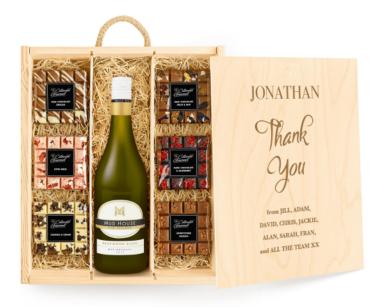

## Large Personalised Chocolate Tasting Experience With White Wine

## Contents:

Protective Cardboard Outer (480 x 310 x 260 mm) • Mud House, Marlborough Sauvignon Blanc, New Zealand, 75cl (x1) • The Cotswold Gourmet, "Cookies & Cream" White Chocolate Bar, 100g (x1) • The Cotswold Gourmet, Milk Chocolate Drizzle Bar, 100g (x1) • The Cotswold Gourmet, Milk Chocolate Fruit & Nut Bar, 100g (x1) • The Cotswold Gourmet, Dark Chocolate & Raspberry Bar, 100g (x1) • The Cotswold Gourmet, Honeycomb Crunch Chocolate Bar, 100g (x1) • The Cotswold Gourmet, "Eton Mess" Strawberries & Cream Chocolate Bar, 100g (x1)