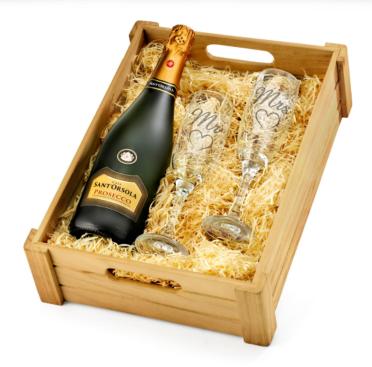

## 'Mr & Mrs' Engraved Flutes in Wooden Crate With Prosecco

Reinforced Rustic-Style Wooden Presentation Crate (38 x 28 x 10cm)

## Contents:

Reinforced Rustic-Style Wooden Presentation
Crate (38 x 28 x 10cm) • Protective
Cardboard Outer (480 x 310 x 260 mm) (x1) •
Zonin, Prosecco DOC Millesimato, 75cl (x1) •
"Mr" Laser-Engraved Imperial 'Regency'
Champagne Flute, 21.5cl (x1) • "Mrs"
Laser-Engraved Imperial 'Regency'
Champagne Flute, 21.5cl (x1)