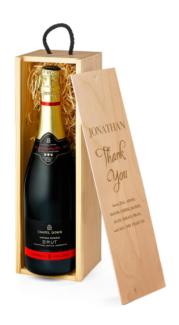

## Chapel Down Sparkling English Wine Gift Box With Engraved Personalised Lid

Single Bottle Champagne Box, Base Section (1 of 2)

## Contents:

Single Bottle Wooden Box with Bespoke Sliding Lid • Protective Cardboard Outer (390 x 160 x 160 mm) (x1)

• Chapel Down, Sparkling English Wine Brut NV, 75cl (x1)

- Product Code: AYR-WC-33-BES (2020)
- Includes hand-tied luxury ribbon tailored to the occasion of your choice
- Packed Weight: 3.8kg
- Packed Dimensions: 105 x 100 x 100 mm
- Delivery:
   Available between
   3rd January 5th November
- · Contains alcohol