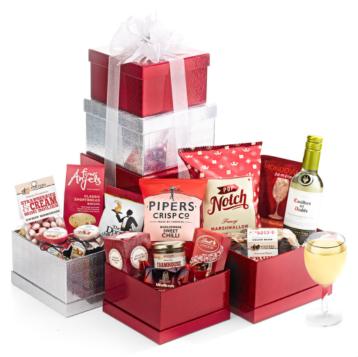

## Sweet & Savoury Large Gift Tower With White Wine

## 3 x Large Red & Silver Tower Boxes

## Contents:

3 x Large Red & Silver Tower Boxes ● Protective Cardboard Outer (480 x 310 x 260 mm) (x1) ● Casillero del Diablo, Chardonnay, 37.5cl (x1) ● Cottage Delight, Farmhouse Pork Pâte, 90g (x1) ● Cottage Delight, Caramelised Onion Chutney, 105g (x1) ● Grate Britain, All-British Cheddar Crackers, 45g (x1) ● Stockan's, Orkney Oatcakes, 100g (x1) ● Filbert's, Chilli & Lime Peanuts, 40g (x1) ● Pop Notch, Fancy Marshmallow Popcorn, 80g (x1) ● Pipers Crisp Co, Biggleswade Sweet Chilli Crisps, 40g (x1) ● Four Anjels, Cotswold Luxury Shortbread, 100g (x1) ● Cottage Delight, Strawberry Extra Jam, 113g (x1) ● The Original Cake Company, Luxury Jewel Topped Fruit Cake, 500g (x1) ● Lindt, Lindor Chocolate Truffles, 37g (x1) ● Little Things Small Pear Drops, 180g (x1) ● New English Teas, English Breakfast Tea, 20g (x1)