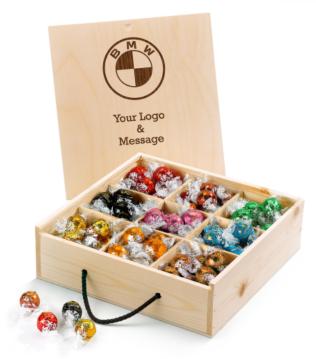

## Bespoke Branded Lindor Truffle Gift Box With Lindor Truffles

Partitioned Wooden Sweet Box with Bespoke Sliding Lid

## Contents:

Partitioned Wooden Sweet Box with Bespoke Sliding Lid ● Protective Cardboard Outer (370 x 310 x 240 mm) (x1) ● Lindt, Strawberries & Cream Chocolate Lindor Truffle (x7) ● Lindt, Orange Milk Chocolate Lindor Truffle (x7) ● Lindt, Mint Milk Chocolate Lindor Truffle (x7) ● Lindt, Salted Caramel Chocolate Lindor Truffle (x7) ● Lindt, Stracciatella Chocolate Lindor Truffle (x7) ● Lindt, Milk Chocolate Lindor Truffle (x8) ● Lindt, Dark Chocolate Lindor Truffle (x7) ● Lindt, Hazelnut Chocolate Lindor Truffle (x7)