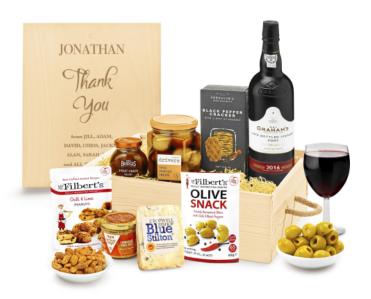

## Personalised Cheese & Pâté Selection Gift Box With Port

Three Bottle Wooden Box, Base Section (1 of 2)

## Contents:

Protective Cardboard Outer (480 x 310 x 260 mm) • Cottage Delight, Farmhouse Pork Pâte, 90g (x1) • Cropwell Bishop, Blue Stilton Wedge, 200g (x1) • Drivers,1906 Pickled Onions, 550g (x1) • Mrs Bridges, Sweet Onion Relish, 100g (x1) • Filbert's, Pitted Marinated Olives with Chilli & Black Pepper, 50g (x1) • Verduijn's, Black Pepper & Sea Salt Crackers, 75g (x1) • Filbert's, Chilli & Lime Peanuts, 40g (x1) • Dow's, Fine Ruby Port, 75cl (x1)