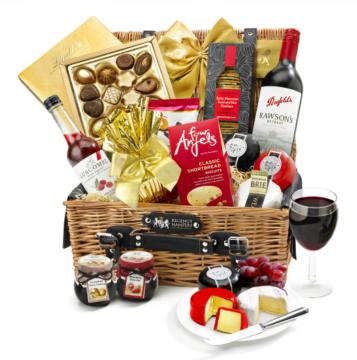

## Eton Hamper With Red Wine

Hand-Made Lidded Willow Picnic Basket with Integrated Handles (37 x 28.5 x 18cm)

## Contents:

Hand-Made Lidded Willow Picnic Basket with Integrated Handles (37 x 28.5 x 18cm) • Protective Cardboard Outer (480 x 310 x 260 mm) (x1) • Penfolds, Rawson's Retreat, Shiraz-Cabernet Sauvignon, 75cl (x1) • Bottlegreen, Pomegranate & Elderflower Sparkling Pressé, 275ml (x1) • Wainwright's Choice, Vintage Mature Cheddar Waxed Truckle, 150g (x1) • Wainwright's Choice, Ale & Mustard Cheddar Waxed Truckle, 150g (x1) • Simon Weaver, Organic Cotswold Brie, 100g (x1) • Cottage Delight, Caramelised Onion Chutney, 105g (x1) • Arden's, Cheddar Cheese Twists, 125g (x1) • Filbert's, Chilli & Lime Peanuts, 40g (x1) • Four Anjels, Cotswold Luxury Shortbread, 100g (x1) • Cottage Delight, Strawberry Extra Jam, 113g (x1) • The Cotswold Gourmet, Steamed Lemon Pudding, 300g (x1) • Lindt, Swiss Luxury Chocolate Selection, 145g (x1)