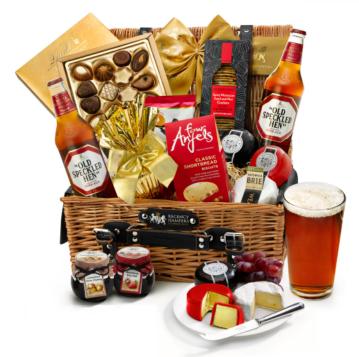

## Eton Hamper With Real Ale

Hand-Made Lidded Willow Picnic Basket with Integrated Handles (37 x 28.5 x 18cm)

## Contents:

Hand-Made Lidded Willow Picnic Basket with Integrated Handles (37 x 28.5 x 18cm) • Protective Cardboard Outer (480 x 310 x 260 mm) (x1) • Old Speckled Hen Real Ale, 500ml (x2) • Wainwright's Choice, Vintage Mature Cheddar Waxed Truckle, 150g (x1) • Wainwright's Choice, Ale & Mustard Cheddar Waxed Truckle, 150g (x1) • Simon Weaver, Organic Cotswold Brie, 100g (x1) • Cottage Delight, Caramelised Onion Chutney, 105g (x1) • Arden's, Cheddar Cheese Twists, 125g (x1) • Filbert's, Chilli & Lime Peanuts, 40g (x1) • Four Anjels, Cotswold Luxury Shortbread, 100g (x1) • Cottage Delight, Strawberry Extra Jam, 113g (x1) • The Cotswold Gourmet, Steamed Lemon Pudding, 300g (x1) • Lindt, Swiss Luxury Chocolate Selection, 145g (x1)