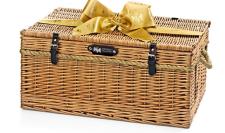

## Belvedere Hamper With Moët Champagne

Hand-Made Lidded Willow Picnic Basket with Rustic-Style Rope Handle (67 x 47 x 30cm)

## Contents:

Hand-Made Lidded Willow Picnic Basket with Rustic-Style Rope Handle (67 x 47 x 30cm) Protective Cardboard Outer (800 x 520 x 395 mm) (x1) Moët & Chandon, Impérial Brut Champagne, 75cl (x1) Mionetto, Yellow Label Prosecco, 75cl (x1) Barton & Guestier, Châteauneuf-du-Pape, 75cl (x1) Mud House Central Otago Pinot Noir, New Zealand, 75cl (x1) Marie-Louise Parisot, Chablis, 75cl (x1) Mud House, Marlborough Sauvignon Blanc, New Zealand, 75cl (x1) St. James Smokehouse, Scotch Reserve Smoked Salmon Selection Pack, 3 x 100g (x1) Wessex Cooked Ham, Honey Glazed Joint, 900g (x1) Cropwell Bishop, Blue Stilton Wedge, 200g (x1) Wainwright's Choice, Caramelised Red Onion Cheddar Waxed Truckle, 150g (x1) Simon Weaver, Organic Cotswold Brie, 240g (x1) Cartwright & Butler, Real Ale Chutney, 250g (x1) Silver & Green, Sweet Basil Olives, 220g (x1) Cartwright & Butler, Rosemary Focaccia Bread Thins, 100g (x1) Yorkshire Crisps, Natural Sea Salt, 95g (x1) Shortbread House, Sicilian Lemon Shortbread Minis, 150g (x1) Arden's, Soft Amaretti, 150g (x1) Arden's, Almond Cantuccini, 180g (x1) Cartwright & Butler, Strawberry Preserve, 280g (x1) Cartwright & Butler, Fine Cut English Breakfast Marmalade, 280g (x1) The Original Cake Company, Luxury Jewel Topped Fruit Cake, 1kg (x1) The Cotswold Gourmet, Steamed Lemon Pudding, 300g (x1) Lindt, Swiss Luxury Chocolate Selection, Lindt, Lindor Assorted Swiss Chocolate Truffles, 200g (x1) Cotswold Gourmet, Salted Caramel Swirl Chocolate Tile, 250g (x1) Whitakers, Mint Crisp Chocolate Selection Box, 180g (x1) Copperpot, Real English Butter Fudge, 150g (x1) Cartwright & Butler, English Breakfast Tea in Caddy, 90g (x1) Cartwright & Butler, After Dinner Blend Coffee in Caddy, 227g (x1) Dow's, Fine Ruby Port, 75cl (x1)