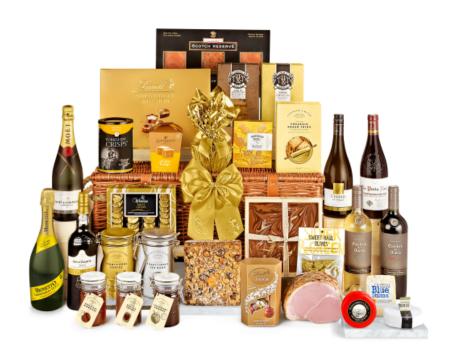

## Belvedere Hamper With Moët Champagne

Hand-Made Lidded Willow Picnic Basket with Rustic-Style Rope Handle (67 x 47 x 30cm)

## Contents:

Hand-Made Lidded Willow Picnic Basket with Rustic-Style Rope Handle (67 x 47 x 30cm) Protective Cardboard Outer (800 x 520 x 395 mm) (x1) Moët & Chandon, Impérial Brut Champagne, 75cl (x1) Mionetto, Yellow Label Prosecco, 75cl (x1) Barton & Guestier, Châteauneuf-du-Pape, 75cl (x1) Mud House Central Otago Pinot Noir, New Zealand, 75cl (x1) Marie-Louise Parisot, Chablis, 75cl (x1) Mud House, Marlborough Sauvignon Blanc, New Zealand, 75cl (x1) St. James Smokehouse, Scotch Reserve Smoked Salmon Selection Pack, 3 x 100g (x1) Wessex Cooked Ham, Honey Glazed Joint, 900g (x1) Cropwell Bishop, Blue Stilton Wedge, 200g (x1) Wainwright's Choice, Caramelised Red Onion Cheddar Waxed Truckle, 150g (x1) Simon Weaver, Organic Cotswold Brie, 240g (x1) Cartwright & Butler, Real Ale Chutney, 250g (x1) Silver & Green, Sweet Basil Olives, 220g (x1) Cartwright & Butler, Rosemary Focaccia Bread Thins, 100g (x1) Yorkshire Crisps, Natural Sea Salt, 95g (x1) Shortbread House, Sicilian Lemon Shortbread Minis, 150g (x1) Arden's, Soft Amaretti, 150g (x1) Arden's, Almond Cantuccini, 180g (x1) Cartwright & Butler, Strawberry Preserve, 280g (x1) Cartwright & Butler, Fine Cut English Breakfast Marmalade, 280g (x1) The Original Cake Company, Luxury Jewel Topped Fruit Cake, 1kg (x1) The Cotswold Gourmet, Steamed Lemon Pudding, 300g (x1) Lindt, Swiss Luxury Chocolate Selection, Lindt, Lindor Assorted Swiss Chocolate Truffles, 200g (x1) Cotswold Gourmet, Salted Caramel Swirl Chocolate Tile, 250g (x1) Whitakers, Mint Crisp Chocolate Selection Box, 180g (x1) Copperpot, Real English Butter Fudge, 150g (x1) Cartwright & Butler, English Breakfast Tea in Caddy, 90g (x1) Cartwright & Butler, After Dinner Blend Coffee in Caddy, 227g (x1) Dow's, Fine Ruby Port, 75cl (x1)