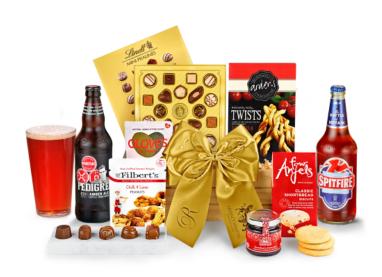

## Whittington Wooden Box With Real Ale

Reinforced Rustic-Style Wooden Presentation Crate (38 x 28 x 10cm)

## Contents:

Reinforced Rustic-Style Wooden Presentation Crate (38 x 28 x 10cm) • Protective Cardboard Outer (480 x 310 x 260 mm) (x1) • Spitfire Ale, 500ml (x1) • Marston's Pedigree, Amber Ale, 500ml (x1) • Filbert's, Pitted Marinated Olives with Chilli & Black Pepper, 50g (x1) • Arden's, Cheddar Cheese Twists, 125g (x1) • Filbert's, Chilli & Lime Peanuts, 40g (x1) • Four Anjels, Cotswold Luxury Shortbread, 100g (x1) • Claire's Handmade, Strawberry Jam, 130g (x1) • Lindt, Mini Pralines, 100g (x1)