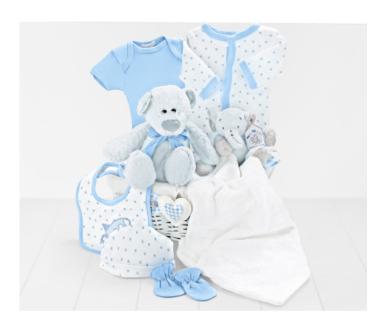

## Baby Bear Comfort Blanket & Clothing Set in Blue

Whitewashed High-Sided Rectangular Willow Tray (30 x 27 x 15 cm)

## Contents:

Whitewashed High-Sided Rectangular Willow Tray (30 x 27 x 15 cm)

• Protective Cardboard Outer (370 x 310 x 240 mm) (x1)

• Baby
Boys 5-Piece Mesh Set with Toy (Sleepsuit, Short Sleeved Body Vest,
Bib, Hat, Toy) (x1)

• Mousehouse, "Super Soft" Baby Blue Plush
Teddy Bear, 8" (x1)

• Mousehouse, "Blue Nursery Elephant"
Comfort Blanket (x1)

• Grey Gingham Liner w/ Decorative Heart
Motif for Whitewashed Small High-Sided Rectangular Willow Tray (x1)