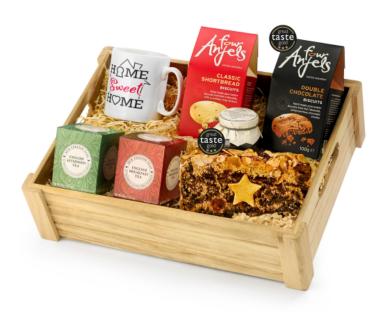

## Housewarming Tea Lover's Gift Set in Wood

Reinforced Rustic-Style Wooden Presentation Crate (38 x 28 x 10cm)

## Contents:

Reinforced Rustic-Style Wooden Presentation Crate (38 x 28 x 10cm) • Protective Cardboard Outer (480 x 310 x 260 mm) (x1) • Four Anjels, Double Chocolate Biscuits, 100g (x1) • Four Anjels, Cotswold Luxury Shortbread, 100g (x1) • Cottage Delight, Strawberry Extra Jam, 113g (x1) • The Cotswold Gourmet, Cherry & Almond Slab Cake with Marzipan Star & Dusting, 400g (x1) • New English Teas, English Breakfast Tea, 20g (x1) • New English Tea, Afternoon Tea, 10 Tea Bags (x1) • "Home Sweet Home" Dishwasher-Safe Ceramic Mug, 285ml (x1)

- Product Code: CRA-AM-198 (2019)
- Packed Weight: 1.99kg
- Packed Dimensions: 380 x 280 x 280 mm
- Delivery:
   Available between
   1st January 18th November

Web Price:

£38.40

(including £3.39 VAT. Excl. Delivery)