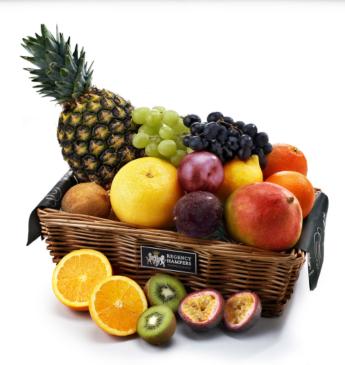

## Contents:

Hand-Made Open Willow Tray (38 x 29 x 15cm) • Protective Cardboard Outer (480 x 310 x 260 mm) (x1) • Bunch of Red Grapes, 200g (x1) • Bunch of Green Grapes, 200g (x1) • Pineapple (x1) • Pink Grapefruit (x1) • Fresh Mango (x1) • Lemon (x1) • Plum (x1) • Oranges (x2) • Fresh Kiwi Fruit (x2)