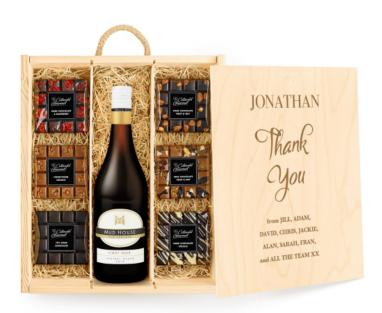

## Large Personalised Chocolate Tasting Experience With Red Wine

Three Bottle Wooden Box, Base Section (1 of 2)

## Contents:

Protective Cardboard Outer (480 x 310 x 260 mm) ● Mud House Central Otago Pinot Noir, New Zealand, 75cl (x1) ● The Cotswold Gourmet, Milk Chocolate Fruit & Nut Bar, 100g (x1) ● The Cotswold Gourmet, Dark Chocolate & Raspberry Bar, 100g (x1) ● The Cotswold Gourmet, Honeycomb Crunch Chocolate Bar, 100g (x1) ● The Cotswold Gourmet, Dark Chocolate Drizzle Bar, 100g (x1) ● The Cotswold Gourmet, Dark Chocolate Fruit & Nut Bar, 100g (x1) ● The Cotswold Gourmet, 70% Dark Chocolate Bar, 100g (x1)