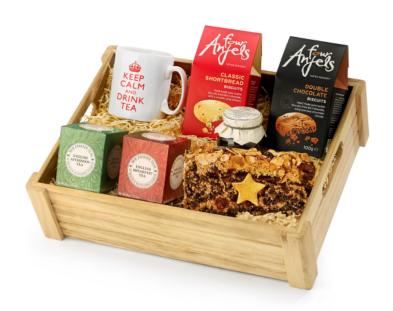

## Tea Lover's Gift Set in Wood

Reinforced Rustic-Style Wooden Presentation Crate (38 x 28 x 10cm)

## Contents:

Reinforced Rustic-Style Wooden Presentation
Crate (38 x 28 x 10cm) • Protective
Cardboard Outer (480 x 310 x 260 mm) (x1) •
Four Anjels, Double Chocolate Biscuits, 100g
(x1) • Four Anjels, Cotswold Luxury
Shortbread, 100g (x1) • Cottage Delight,
Strawberry Extra Jam, 113g (x1) • The
Cotswold Gourmet, Cherry & Almond Slab
Cake with Marzipan Star & Dusting, 400g (x1)
• New English Teas, English Breakfast Tea,
20g (x1) • New English Tea, Afternoon Tea,
10 Tea Bags (x1) • "Keep Calm and Drink
Tea" Dishwasher-Safe Ceramic Mug, 285ml (x1)