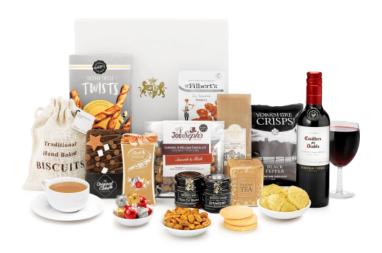

## Contents:

Large Magnetic Postal Outer (340 x 275 x 148mm) 

Casillero del Diablo, Cabernet Sauvignon, 37.5cl (x1) 

Arden's, Cheddar Cheese Twists, 125g (x1) 

Filbert's, Dry Roasted Peanuts, 40g (x1) 

George Seph's, Caramel & Belgian Chocolate Gourmet Popcorn, 30g (x1) 

Yorkshire Crisps, Black Pepper Crisps, 40g (x1) 

Farmhouse Biscuits, Lemon Biscuits in Hessian Bag, 125g (x1) 

Wooden Spoon, Strawberry Extra Jam, 42g (x1) 

Wooden Spoon, Thick Cut Orange Marmalade, 42g (x1) 

Original Cake Company, Chocolate Truffle Traybake, 150g (x1) 

Lindt, Milk Chocolate Lindor in Gift Box, 75g (x1) 

New English Tea, Breakfast Tea, 10 Tea Bags (x1) 

Edinburgh, Breakfast Coffee, 56g (x1) 

RH Branded Large Magnetic Box (33 x 27 x 12cm)