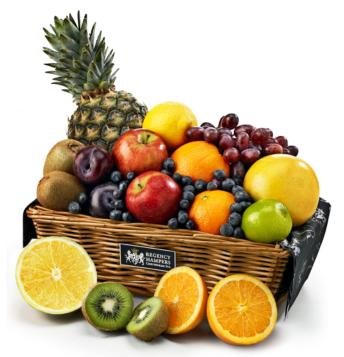

## Contents:

Hand-Made Open Willow Tray (38 x 29 x 15cm) ● Protective
Cardboard Outer (480 x 310 x 260 mm) (x1) ● Bunch of Green
Grapes, 200g (x1) ● Bunch of Red Grapes, 200g (x1) ●
Blueberries, 113g (x1) ● Pineapple (x1) ● Pink Grapefruit (x1) ●
Fresh Apples (x2) ● Lemon (x1) ● Plum (x1) ● Oranges (x2) ●

Fresh Apples (x2) ● Lemon (x1) ● Plum (x1) ● Oranges ( Fresh Kiwi Fruit (x2) ● Lime (x1)