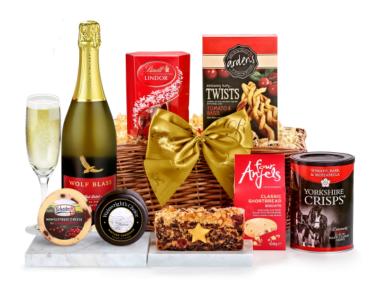

## Stratford Hamper With Sparkling Wine

Hand-Made Open Willow Tray (38 x 29 x 15cm)

## Contents:

Hand-Made Open Willow Tray (38 x 29 x 15cm) ● Protective Cardboard Outer (480 x 310 x 260 mm) (x1) ● Wolf Blass, Red Label, Sparkling Premium Cuvée, 75cl (x1) ● Wainwright's Choice, Caramelised Red Onion Cheddar Waxed Truckle, 150g (x1) ● Wainwright's Choice, Vintage Mature Cheddar Waxed Truckle, 150g (x1) ● Arden's, Cheddar Cheese Twists, 125g (x1) ● Yorkshire Crisps, Tomato, Basil & Mozarella, 95g (x1) ● Four Anjels, Cotswold Luxury Shortbread, 100g (x1) ● The Original Cake Company, Luxury Jewel Topped Fruit Cake, 225g (x1) ● Lindt, Lindor Milk Chocolate Truffles, 200g (x1)